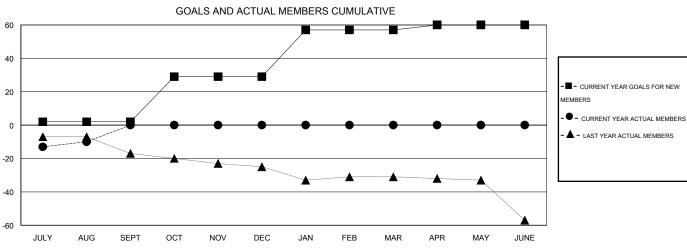

## **LOCATION SOUTH CAROLINA**

 $\mathsf{GMT}\;\mathsf{CA}\;1$ 

| Clubs  RESULTS FOR 2016-2017 |   |   |   |    | Members  RESULTS FOR 2016-2017 |    |    |    |     |
|------------------------------|---|---|---|----|--------------------------------|----|----|----|-----|
|                              |   |   |   |    |                                |    |    |    |     |
| JULY/AUG/SEPT                | 0 | 0 | 1 | -1 | JULY/AUG/SEPT                  | 2  | 17 | 27 | -10 |
| OCT/NOV/DEC                  | 1 | 0 | 0 | 0  | OCT/NOV/DEC                    | 27 | 0  | 0  | 0   |
| JAN/FEB/MAR                  | 1 | 0 | 0 | 0  | JAN/FEB/MAR                    | 28 | 0  | 0  | 0   |
| APR/MAY/JUNE                 | 0 | 0 | 0 | 0  | APR/MAY/JUNE                   | 3  | 0  | 0  | 0   |